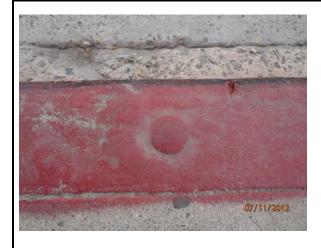

Number: F-61A

## Location:

SET 2" BRASS CAP STAMPED "COS BM F-61 A RESET" IN TOP OF WESTERLY CURB ON THE STRAND. LOCATED AT THE INTERSECTION OF THE WESTERLY PROJECTION OF THE CENTERLINE OF 1<sup>ST</sup> ST.

## **NGVD 29 Elevation:**

1986 ELEVATION = 11.789'

2012 CITY OF OCEANSIDE - BM FOUND.

2012 X: 6215109.19 Y: 2015612.816

2012 LAT: 33.19267N LONG: 117.382847W