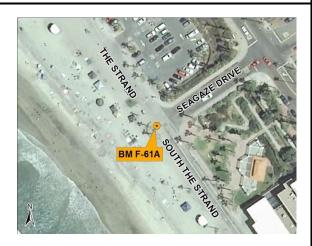

Number: F-61A

## Location:

SET 2" BRASS CAP STAMPED "COS BM F-61 A RESET" IN TOP OF WESTERLY CURB ON THE STRAND. LOCATED AT THE INTERSECTION OF THE WESTERLY PROJECTION OF THE CENTERLINE OF 1<sup>ST</sup> ST.

## **NGVD 29 Elevation:**

1986 ELEVATION = 11.789'

2012 CITY OF OCEANSIDE - BM FOUND.

2012 X: 6215109.19 Y: 2015612.816

2012 LAT: 33.19267N LONG: 117.382847W